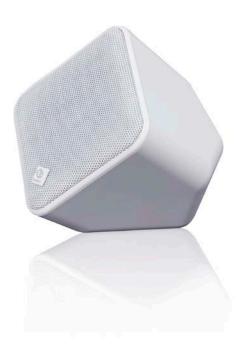

#### High Performance Indoor / Outdoor Speaker For great sound anywhere

SoundWare is compact, high performance audio that redefines the word versatile. With a unique polyhedron shape they didn't teach you in geometry class, and highly-articulated mounting brackets, SoundWare is designed to fit anywhere music needs to be.

#### Specifications:

Frequency Response 90Hz-20kHz (±3dB)

**Recommended Amp Power** 15 – 100 watts

Nominal Impedance 8 ohms

Sensitivity 87dB

**Woofer** 4 ½" (114mm)

**Tweeter** 3/4" (20mm)

Crossover Frequency 3.5kHz

Net Weight 4.9 lbs (2.22kg)

**Dimensions** (H  $\times$  W  $\times$  D) 6 %  $\times$  6 %  $\times$  6 1/2"

(157 x 157 x 167mm)